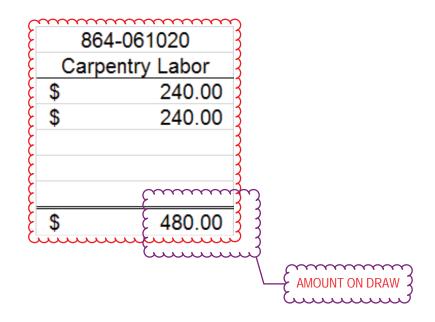

Code: 126736 964-061010 Processed As: AMEX Reference No.: 1633066767 Trace No.: N/A DELINENTERS FOR. Device ID.: N/A FING LANE Invoice No.: 967927-000 Response Approved Msg.: **Entry Method: Manual** P.O. Number:

I agree to pay above total amount according to Card Issuer Agreement (Merchant Agreement if credit voucher).

#### **INVOICE**

February 18, 2017

Steve Selph Selph Services of Sarasota Inc. 2101 70th Street Court East Bradenton, Florida 34208

864-061020

Jon F. Swift, Inc. 2221 8<sup>th</sup> Street Sarasota, FL 34237 Attn: Jason Swift

Re: Fruitville Elementary School

Installation of temporary handrails so that the aluminum handrails can be removed and

Total Due - \$240.00

Thank you,

Approved
Jason F. Swift, PM
02/20/2017 6:55:54 AM
ON F. SWIFT
CONSTRUCTION

Steve Selph



# **INVOICE**

| Job Name:      | HANDRAIL PLYWOOD FOR FRUITVILLE STAIRS   |                             |
|----------------|------------------------------------------|-----------------------------|
| To:            | •                                        | Emmany .                    |
|                | 2221 8 <sup>th</sup> Street              | \$ 864-061020 <b>}</b>      |
|                | Sarasota, FL 34237                       | Luuuuu                      |
| From:          | Jeff Lord                                |                             |
| Date:          | 2/19/2017                                |                             |
|                |                                          |                             |
| Work Perform   | ed: