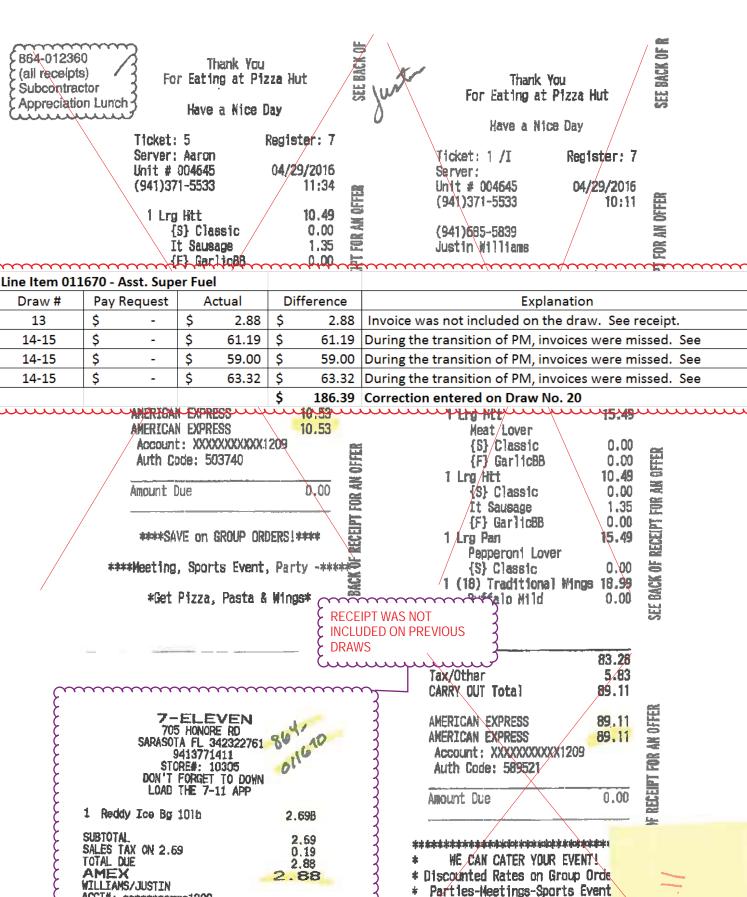

CREDIT ZIP ENTERED Workstation ID: 8

Thank You, Please Come Again

**RECEIPT WAS NOT INCLUDED ON PREVIOUS DRAWS** 

Jest gas

1721 Monore Ave. Sarasota, Fl 34235 864 -04520

7 - 11 34158 , 80073415001 1721 Honoro Avo Saraseta, Fl

85/16/2016 05:58:25 AM 51868838

6787 VISA

INVOICE 055458 AUTH 08-061426 REF 96808648118

PUMP# 8 Regular PRICE/GAL

21.754G 2.149

FUEL TOTAL

\$ 45.75

Subtotal = \$ 46.75 Tax = \$ 0.00

Total = \$ 46.75 \$ 45.75

CREDIT ZIP ENTERED Workstation ID; 8

Thank You, Please Come Again

RECEIPT WAS NOT INCLUDED ON PREVIOUS



Sārāšotā -FC-34236 TRAN#: 1265714 1/9/2017 1:32 PM

Pump 01
Plus Hess Blende
22.137 @ \$2.639/GAL
GAS TOTAL \$58.42

TAX

\$0.00 \$58.42

Visa Card Num: XXXXXXXXXXXX6787 TRANS TYPE: CAPTURE APPR#: 08338G ENTRY METHOD: ICR

WWW.SPEEDWAY.COM



\*Call for Pizza, Pasta or Wings

\*\*\*\*\*\*\*\*\*\*\*

AMEX
WILLIAMS/JUSTIN
ACCT#: \*\*\*\*\*\*\*\*\*\*\*\*1209
APPROVAL#: 562501
APPROVAL TIME: 115607
STORE#: 10305
TERM#: :00071030542 08
REF#: 95000 22 028 7
APPROVED

CUSTOMER AGREES TO PAY THE ABOVE TOTAL AMOUNT ACCORDING TO THE CARD HOLDERS AGREEMENT

Justin Fuel 1

6988 Beneva Road 🗡

Saratota Florida 342

\* FINAL RECEIPT\* For Credit Sales Card Changed Only Total Shown Below.

Trans #:

157344

Grade: Diesel ULSD

Pump Number:

07

Gallons:

29.153

Price:

\$2,099

Total Fuel: \\$87.79\
Total Sale: \\$81.19

Term: JD12417525001

Appr: 08426G

Seq#: 040551

Visa

Capture

1188XXXXXXXXXXX

84/25/2016 19:48:84

Thank You For Shapping Sunoco **RECEIPT WAS NOT INCLUDED ON PREVIOUS** 

**DRAWS** 

Trockersound

RaceTrac 126
5600 Fru