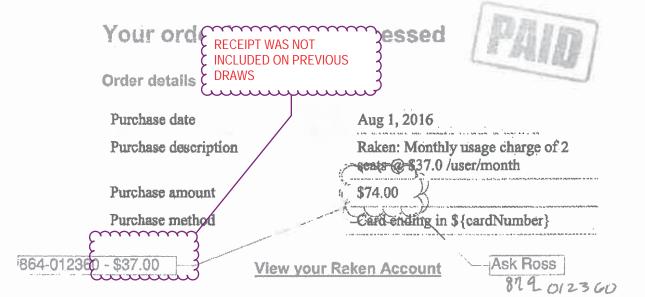

APPLICATION AND CERTIFICATION FOR PAYMENT SCHOOL BOARD OF SARASOTA COUNTY Fruitville ES Classroom Wing Addition

5/10/2017 5/10/2017

Twenty-FINAL

APPLICATION NUMBER: APPLICATION DATE:

PERIOD ENDING:

3132 0.00 0.00 TOTAL RETAINAGE HELD % %0 %0 ≥ % RETAINAGE HELD 0.00 0.00 0.00 0.00 0.00 0.00 00.00 0.00 0.00 0.00 0.00 0.00 0.00 0.00 0.00 0.00 BALANCE TO FINISH (F-J) SBSC PROJECT NO: 100% 100% 100% 100% 100% 100% 100% 100% 100% 100% 100% 100% 100% 100% 100% 100% 100% 100% 100% 100% 100% 100% 100% 100% 100% 100% 100% 100% 100% 100% 100% 100% % %0 100% 100% 100% % COMPLETE TOTAL COMPLETED AND STORED TO DATE (G+H+I) 2,688.61 14,973.19 3,199.91 310,115.00 2,551.30 228.98 816.90 22.44 51.43 1,425.27 415.21 320.99 22,720.00 0 00 147.66 1,261.69 0.00 163,685.00 980.49 227,025.00 2,868.70 911.44 904.39 2,203.89 1,552.52 21,872.58 3,327.32 66,610.00 931.05 10,741.56 1,361.31 7,325.31 23,416.60 3,030.00 54,732.00 44,527.00 43,088.00 MATERIALS PRESENTLY STORED WORK COMPLETED THIS PERIOD 0.00 0.00 199.56 0.00 0.00 51.78 186.39 0.00 0.00 0.00 0.00 243.16 0.00 ,682.65 87.65 0.00 0.00 217.65 0.00 0.00 0.00 0.00 0.00 0.00 0.00 2,565.00 1.800.00 696.19 14.87 880.26 ,140.00 2,573.78 228.98 6,445.05 21,733.95 1,174.04 225,225.00 2,636.83 156,997.50 1,552.52 14,973.19 2,956.75 22,083.48 147.66 10,741.56 54,732.00 44,527.00 310,115.00 COMPLETED FROM PREVIOUS 1,425.27 74.13 415.21 320.99 836.86 22.44 51.43 0.00 904.39 66,610.00 762.84 22,720.00 911.44 0.00 161,120.00 2,682.31 2,089.02 3,511.64 1,890.00 43,088.00 1,361.31 802.91 APPLICATION G REVISED SCHEDULED VALUE (C+D) 2,203.89 1,552.52 14,973.19 3,199.91 21,872.58 310,115.00 2,688.61 156,997.50 1,425.27 2,551.30 228.98 415.21 911.44 816.90 22.44 51.43 23,416.60 1,261.69 147.66 163,685.00 904.39 66,610.00 10,741.56 980.49 227,025.00 2,868.70 22,720.00 UU U 3,327.32 931.05 7,325.31 54,732.00 44,527.00 43,088.00 0.00 1,361.31 RECONCILIATION CHANGE ORDER 1,206.00 199.56 16.49 186.39 20.32 1,276.60 925.00 4,400.00 838.69 500.00 CHANGE ORDERS 534.00 18,102.00 4,465.50 161.31 1,590.00 1,000.00 4,279.01 7,740.00 550.00 Ω 1,000.00 2,000.00 2,000.00 6,928.00 152,532.00 6,928.00 2,000.00 2,500.00 750.00 5,000.00 1,600.00 3,200.00 1,600.00 315,627.00 36,892.00 2,000.00 2,400.00 0.00 42,538.00 7,500.00 22,186.00 3,200.00 15,000.00 480.00 1,200.00 2,400.00 158,079.00 3,464.00 207.998.00 400.00 1,760.00 1,200.00 4,800.00 62,352.00 11,259.00 7,500.00 14,400.00 53,176.00 51,118.00 ORIGINAL SCHEDULED VALUE 130,123.0 Contractor's signed certification is attached GENERAL REQUIREMENTS Security Trailer Demolition Fire Extinguishers
Job Office Trailer
Job Office Furniture
Job Office Supplies
Job Office Mobilization Expendable Hand Tool Equipment Rental Equipment Fuel **EXISTING CONDITIONS** Temporary Fence Housekeeping Materials Payment/Perform Bonds Contingency (ConstMgr) Radios/Communication Insurance (Gen Liability) 03 30 00 Cast-in-Place Concrete 03 41 00 Hollow Core DESCRIPTION OF WORK Project Manager - Fuel As-Built/Rec Drawings Superintendent - Fuel Asst Superintendent Temp Svc - Water Temp Svc - Electric Temp Svc - Internet Temp Svc - Phone Temporary Toilets Safety Consultant Asst Super - Fuel Correspondence Temporary Labor Project Manager Admin Assistant Storage Trailers Photographs Misc Materials Superintendent Final Cleaning Ice and Cups Project Sign CONCRETE **Dumpsters** Demolition Surveying 01 63 00 01 63 50 01 64 00 01 20 50 01 21 00 01 23 60 01 25 00 01 30 00 01 31 50 01 50 20 01 50 40 01 50 50 01 54 50 01 55 50 01 56 00 01 57 00 01 60 00 01 60 50 01 61 50 01 61 60 01 15 20 01 16 50 01 01 50 01 16 70 01 18 00 01 62 50 01 70 00 02 41 00 02 99 20 01 12 20 01 15 00 01 67 00 01 71 00 01 71 50 01 72 00 01 73 50 01 80 00 01 81 00 DIV 03 DIV 02 DIV 1