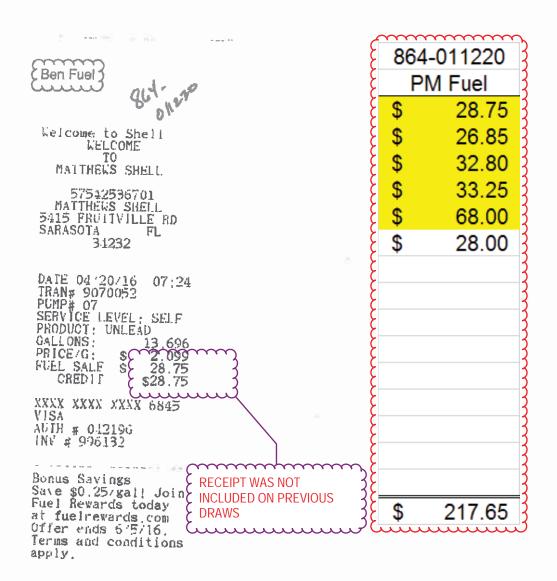

APPLICATION AND CERTIFICATION FOR PAYMENT SCHOOL BOARD OF SARASOTA COUNTY Fruitville ES Classroom Wing Addition

5/10/2017 5/10/2017

Twenty-FINAL

APPLICATION NUMBER: APPLICATION DATE:

PERIOD ENDING:

3132 0.00 0.00 TOTAL RETAINAGE HELD % %0 %0 ≥ % RETAINAGE HELD 0.00 0.00 0.00 0.00 0.00 0.00 00.00 0.00 0.00 0.00 0.00 0.00 0.00 0.00 0.00 0.00 BALANCE TO FINISH (F-J) SBSC PROJECT NO: 100% 100% 100% 100% 100% 100% 100% 100% 100% 100% 100% 100% 100% 100% 100% 100% 100% 100% 100% 100% 100% 100% 100% 100% 100% 100% 100% 100% 100% 100% 100% 100% % %0 100% 100% 100% % COMPLETE TOTAL COMPLETED AND STORED TO DATE (G+H+I) 2,688.61 14,973.19 3,199.91 310,115.00 2,551.30 228.98 816.90 22.44 51.43 1,425.27 415.21 320.99 22,720.00 0 00 147.66 1,261.69 0.00 163,685.00 980.49 227,025.00 2,868.70 911.44 904.39 2,203.89 1,552.52 21,872.58 3,327.32 66,610.00 931.05 10,741.56 1,361.31 7,325.31 23,416.60 3,030.00 54,732.00 44,527.00 43,088.00 MATERIALS PRESENTLY STORED WORK COMPLETED THIS PERIOD 0.00 0.00 199.56 0.00 0.00 51.78 186.39 0.00 0.00 0.00 0.00 243.16 0.00 ,682.65 87.65 0.00 0.00 217.65 0.00 0.00 0.00 0.00 0.00 0.00 0.00 2,565.00 1.800.00 696.19 14.87 880.26 ,140.00 2,573.78 228.98 6,445.05 21,733.95 1,174.04 225,225.00 2,636.83 156,997.50 1,552.52 14,973.19 2,956.75 22,083.48 147.66 10,741.56 54,732.00 44,527.00 310,115.00 COMPLETED FROM PREVIOUS 1,425.27 74.13 415.21 320.99 836.86 22.44 51.43 0.00 904.39 66,610.00 762.84 22,720.00 911.44 0.00 161,120.00 2,682.31 2,089.02 3,511.64 1,890.00 43,088.00 1,361.31 802.91 APPLICATION G REVISED SCHEDULED VALUE (C+D) 2,203.89 1,552.52 14,973.19 3,199.91 21,872.58 310,115.00 2,688.61 156,997.50 1,425.27 2,551.30 228.98 415.21 911.44 816.90 22.44 51.43 23,416.60 1,261.69 147.66 163,685.00 904.39 66,610.00 10,741.56 980.49 227,025.00 2,868.70 22,720.00 UU U 3,327.32 931.05 7,325.31 54,732.00 44,527.00 43,088.00 0.00 1,361.31 RECONCILIATION CHANGE ORDER 1,206.00 199.56 16.49 186.39 20.32 1,276.60 925.00 4,400.00 838.69 500.00 CHANGE ORDERS 534.00 18,102.00 4,465.50 161.31 1,590.00 1,000.00 4,279.01 7,740.00 550.00 Ω 1,000.00 2,000.00 2,000.00 6,928.00 152,532.00 6,928.00 2,000.00 2,500.00 750.00 5,000.00 1,600.00 3,200.00 1,600.00 315,627.00 36,892.00 2,000.00 2,400.00 0.00 42,538.00 7,500.00 22,186.00 3,200.00 15,000.00 480.00 1,200.00 2,400.00 158,079.00 3,464.00 207.998.00 400.00 1,760.00 1,200.00 4,800.00 62,352.00 11,259.00 7,500.00 14,400.00 53,176.00 51,118.00 ORIGINAL SCHEDULED VALUE 130,123.0 Contractor's signed certification is attached GENERAL REQUIREMENTS Security Trailer Demolition Fire Extinguishers
Job Office Trailer
Job Office Furniture
Job Office Supplies
Job Office Mobilization Expendable Hand Tool Equipment Rental Equipment Fuel **EXISTING CONDITIONS** Temporary Fence Housekeeping Materials Payment/Perform Bonds Contingency (ConstMgr) Radios/Communication Insurance (Gen Liability) 03 30 00 Cast-in-Place Concrete 03 41 00 Hollow Core DESCRIPTION OF WORK Project Manager - Fuel As-Built/Rec Drawings Superintendent - Fuel Asst Superintendent Temp Svc - Water Temp Svc - Electric Temp Svc - Internet Temp Svc - Phone Temporary Toilets Safety Consultant Asst Super - Fuel Correspondence Temporary Labor Project Manager Admin Assistant Storage Trailers Photographs Misc Materials Superintendent Final Cleaning Ice and Cups Project Sign CONCRETE **Dumpsters** Demolition Surveying 01 63 00 01 63 50 01 64 00 01 20 50 01 21 00 01 23 60 01 25 00 01 30 00 01 31 50 01 50 20 01 50 40 01 50 50 01 54 50 01 55 50 01 56 00 01 57 00 01 60 00 01 60 50 01 61 50 01 61 60 01 15 20 01 16 50 01 01 50 01 16 70 01 18 00 01 62 50 01 70 00 02 41 00 02 99 20 01 12 20 01 15 00 01 67 00 01 71 00 01 71 50 01 72 00 01 73 50 01 80 00 01 81 00 DIV 03 DIV 02 DIV 1